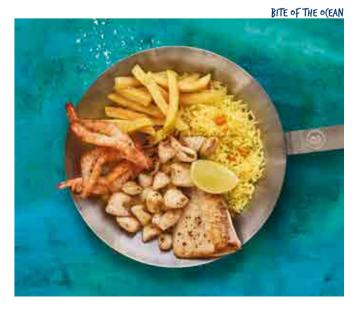

### PLATTERS FOR I Treat yourself **BITE OF THE OCEAN**

| BITE OF THE OCEAN                                                                      | 114 |
|----------------------------------------------------------------------------------------|-----|
| 3 prince prawns, fish & calamari                                                       |     |
| <b>PLATTER FOR 1</b><br>3 mussels, 6 prince prawns, fish,<br>calamari & calamari heads | 149 |
| <b>THE BIG ONE</b><br>4 king prawns, calamari & fish                                   | 199 |