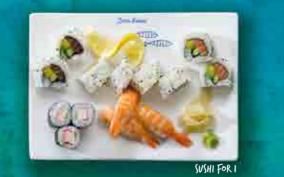

**SUSHI FOR 1** 105 3 pc crab stick maki. 4 pc tuna California rolls SUSHI FOR 2 195

6 pc prawn nigiri, 6 pc crab stick maki, 8 pc salmon California rolls, 8 pc tuna California rolls