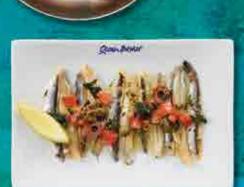

| MED RICE BALLS<br>crispy rice and halloumi balls<br>served with herb mayo | 35        |  |
|---------------------------------------------------------------------------|-----------|--|
| SPANISH ANCHOVIES<br>served with med salsa                                | 39        |  |
| SALMON BITES<br>crumbless grilled salmon & trout cakes                    | 45        |  |
| ZUCCHINI FRITTERS                                                         | 35        |  |
| <b>MEDITERRANEAN SALSA</b><br>tomato, olives & capers in a zesty herb i   | 30<br>mix |  |
| TZATZIKI OR TARAMA                                                        | 30        |  |
| OLIVES OR FETA                                                            | 25        |  |
| POTATO DIPPERS                                                            | 19        |  |
|                                                                           |           |  |