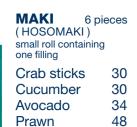

FUTOMAKI 6 pieces

big roll with several fillings

Sweet prawn

Panko salmon

59

59

LEMON SALMON VRAMAKI

| I with several fillings with ric | e on the ou |
|----------------------------------|-------------|
| rawn                             | 40 / 76     |
| almon                            | 40 / 76     |
| una                              | 40 / 76     |
| rab stick                        | 32 / 49     |
| runchy Athena                    | 33 / 59     |
| oriander bomb                    | 42 / 69     |
| ried prawn                       | 44 / 79     |
| empura rock shrimp               | 62 / 10     |
| emon salmon                      | 47 / 84     |
|                                  |             |