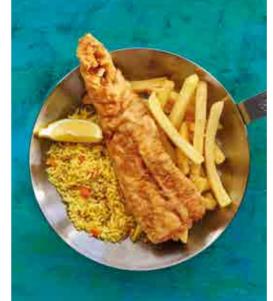

OVR FAMOUS FISH & (HIPS

(HOOSE I OPTION WITH YOUR MEAL Chips, rice, stir-fried vegetables, butternut & spinach or a side salad

> roasted med veg add 8 paprika add 8 sweet potato