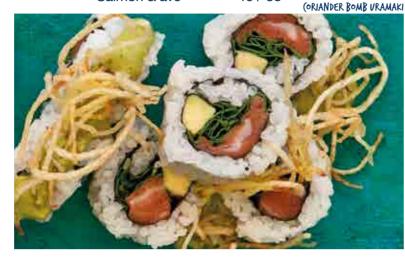

FUTOMAKI 6 pieces

big roll with several fillings

Sweet prawn

Panko salmon

59

59

LEMON SALMON VRAMAKI

| I with several fillings with ric | e on the ou |
|----------------------------------|-------------|
| rawn                             | 40 / 76     |
| almon                            | 40 / 76     |
| una                              | 40 / 76     |
| rab stick                        | 32 / 49     |
| runchy Athena                    | 33 / 59     |
| oriander bomb                    | 42 / 69     |
| ried prawn                       | 44 / 79     |
| empura rock shrimp               | 62 / 10     |
| emon salmon                      | 47 / 84     |
|                                  |             |