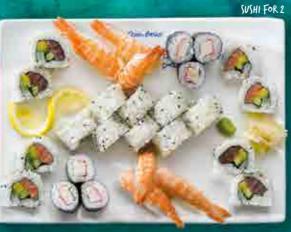

**SUSHI FOR 1** 105 3 pc crab stick maki. 4 pc tuna California rolls SUSHI FOR 2 195

6 pc prawn nigiri, 6 pc crab stick maki, 8 pc salmon California rolls, 8 pc tuna California rolls