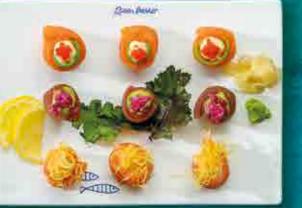

# SVSHI

| Tomato Nigiri |
|---------------|

NKO PRAWN GUNKAN

TUNA TULIPS GUNKAN

YICY SALMON ROSES GUNKAN

Prawn

Salmon

| Tuna                                  | 48                    |
|---------------------------------------|-----------------------|
| NIGIRI<br>Bite-sized rice<br>coppings | 3 pieces<br>ball with |
| Tomato                                | 35                    |
| Prawn                                 | 50                    |
| Salmon                                | 52                    |
| Tuna                                  | 52                    |

48

| UNKANS<br>getable wrapped rice wit<br>h toppings                                              | 3 pieces<br>h  |
|-----------------------------------------------------------------------------------------------|----------------|
| anko prawn<br>alamari<br>/asabi prawn                                                         | 39<br>39<br>44 |
|                                                                                               |                |
| UNKANS                                                                                        | 3 pieces       |
| LOWER<br>UNKANS<br>h wrapped rice with topp<br>una tulips<br>picy salmon roses<br>almon roses | ings<br>60     |