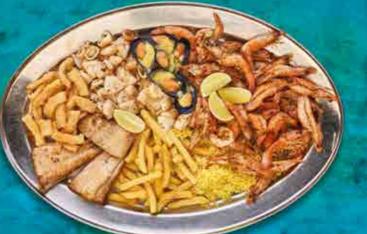

### PLATTERS FOR I Treat yourself **BITE OF THE OCEAN**

| BITE OF THE OCEAN                                                                      | 114 |
|----------------------------------------------------------------------------------------|-----|
| 3 prince prawns, fish & calamari                                                       |     |
| <b>PLATTER FOR 1</b><br>3 mussels, 6 prince prawns, fish,<br>calamari & calamari heads | 149 |
| <b>THE BIG ONE</b><br>4 king prawns, calamari & fish                                   | 199 |